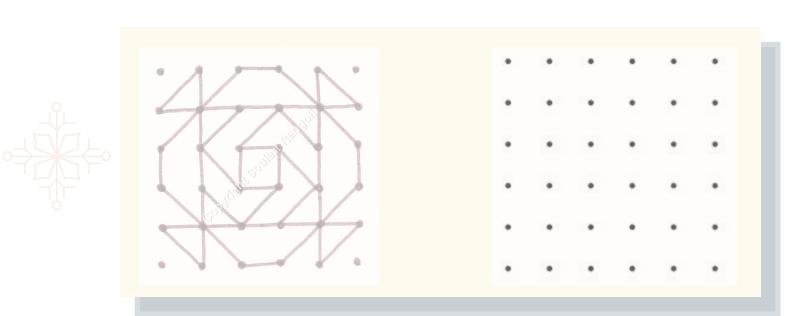

## Soulart Rangoli Activity Worksheet

**6X6 Dot Patterns** 

Rangoli is an ancient Indian art form of creating designs with various repetitive patterns. It is a type of Line & Dot Exercise useful for the brain just like solving puzzles. Such exercises are known to evoke creativity, lower stress, and anxiety, and helps build focus and concentration. You can print this sheet back to back and try it out.