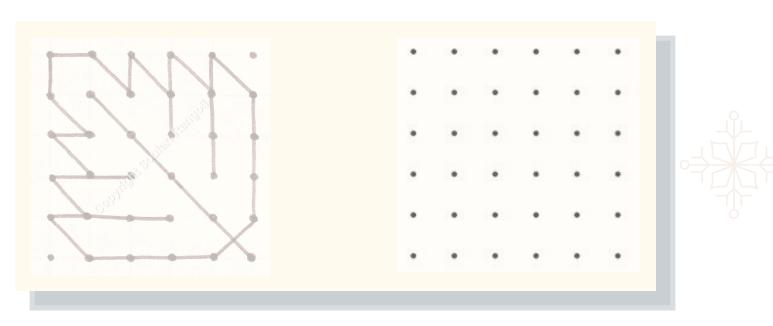

## Soulart Rangoli Activity Worksheet

**6X6 Dot Patterns** 

Rangoli is an ancient Indian art form of creating designs with various repetitive patterns. It is a type of Line & Dot Exercise useful for the brain just like solving puzzles. Such exercises are known to evoke creativity, lower stress, and anxiety, and helps build focus and concentration. You can print this sheet back to back and try it out.