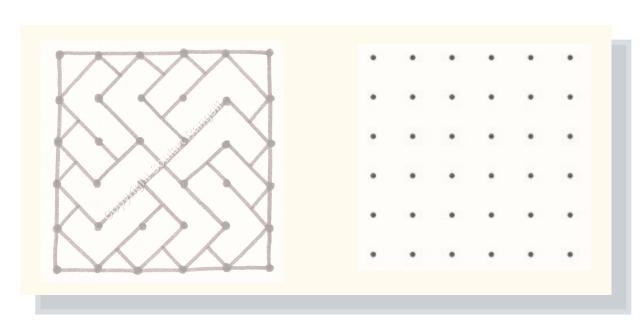

## Soulart Rangoli Activity Worksheet

**6X6 Dot Patterns** 

Rangoli is an ancient Indian art form of creating designs with various repetitive patterns. It is a type of Line & Dot Exercise useful for the brain just like solving puzzles. Such exercises are known to evoke creativity, lower stress, and anxiety, and helps build focus and concentration. You can print this sheet back to back and try it out.