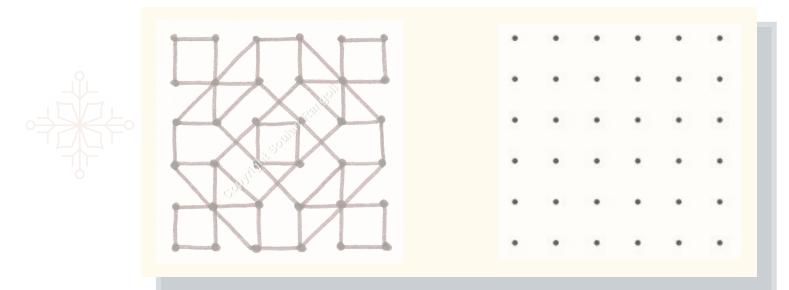

## Soulart Rangoli Activity Worksheet

**6X6 Dot Patterns** 

Rangoli is an ancient Indian art form of creating designs with various repetitive patterns. It is a type of Line & Dot Exercise useful for the brain just like solving puzzles. Such exercises are known to evoke creativity, lower stress, and anxiety, and helps build focus and concentration. You can print this sheet back to back and try it out.