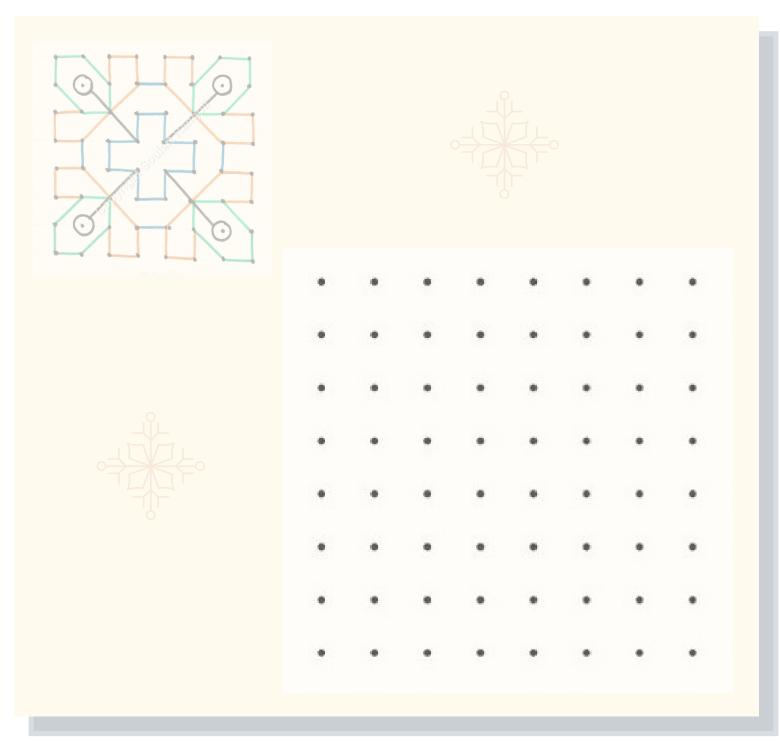

## Soulart Rangoli Activity Worksheet

**8X8 Dot Patterns** 

Rangoli is an ancient Indian art form of creating designs with various repetitive patterns. It is a type of Line & Dot Exercise useful for the brain just like solving puzzles. Such exercises are known to evoke creativity, lower stress, and anxiety, and helps build focus and concentration. You can print this sheet back to back and try it out.

| ٠ | ٠ | ٠ | ٠ | ٠ | • | • | • |
|---|---|---|---|---|---|---|---|
| • | • | ٠ | ٠ | ٠ | • | • | • |
| • | ٠ | ٠ | • | • | • | • | • |
| • | ٠ | ٠ | ٠ | ٠ | • | ٠ | • |
| ٠ | • | • | • | • | • | • | ٠ |
| • | • | ٠ | ٠ | ٠ | • | ٠ | • |
| • | • | • | • | • | • | ٠ | • |
| • | • | • | • | ٠ | • | • | • |