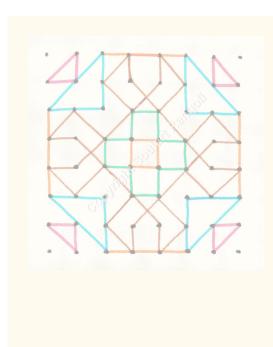

## Soulart Rangoli Activity Worksheet

**8X8 Dot Patterns** 

Rangoli is an ancient Indian art form of creating designs with various repetitive patterns. It is a type of Line & Dot Exercise useful for the brain just like solving puzzles. Such exercises are known to evoke creativity, lower stress, and anxiety, and helps build focus and concentration. You can print this sheet back to back and try it out.